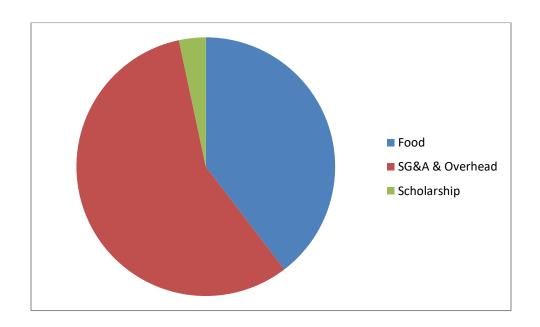

The Statement of Functional Expenses provides a breakdown of expenses by program classification. This report provides a means of comparing total expenditures of the organization by their purpose. A visual representation of the expenses of the organization is also provided for ease of interpretation.

# Ruben Castro Charities Statement of Functional Expenses July 2016 through June 2017

|                                |          | Program   | Expenses         | Management<br>&General |           |
|--------------------------------|----------|-----------|------------------|------------------------|-----------|
|                                | Food     | Utilities | Scholarship Fund | SG&A                   | TOTAL     |
| Advertising/Public Relations   | 0.00     | 0.00      | 0.00             | 4,987.39               | 4,987.39  |
| Bank/Merchant Fees             | 0.00     | 0.00      | 0.00             | 178.77                 | 178.77    |
| Dues & subscriptions           | 0.00     | 0.00      | 0.00             | 320.00                 | 320.00    |
| Insurance - Liability, D and O | 0.00     | 0.00      | 0.00             | 1,358.75               | 1,358.75  |
| Office/Admin expenses          | 0.00     | 0.00      | 0.00             | 746.90                 | 746.90    |
| Operations                     | 0.00     | 0.00      | 0.00             | 930.43                 | 930.43    |
| Program Expenses               | 5,917.54 | 0.00      | 500.00           | 0.00                   | 6,417.54  |
| TOTAL                          | 5,917.54 | 0.00      | 500.00           | 8,522.24               | 14,939.78 |